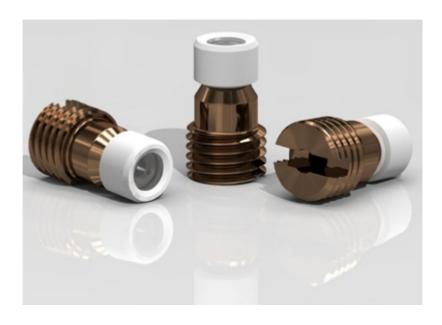

## Type 2872

Small threaded sapphire waterjet orifice assembly for use in blasting applications.

Our sapphire orifice jewels are manufactured using a proprietary polishing process to ensure consistent quality, high performance, and long life.

- M4x0.5 thread
- screw-driver slotted head
- stainless steel mount
- for use up to 40.000 psi (2800 bar)
- most common sizes stocked